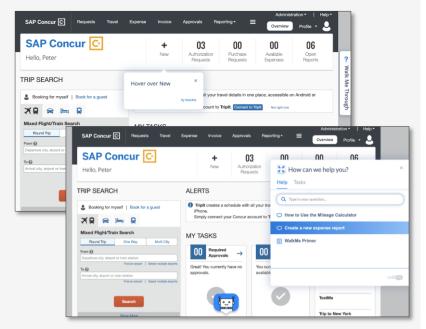

## Let Acquis Help Transform Your SAP<sup>®</sup> Concur<sup>®</sup> End-User Experience with 'Concur User Assistant by WalkMe'

**WalkMe** is a cloud-based **Digital Adoption Platform** enabling organisations to effectively accelerate SAP Concur user adoption, measure digital transformations, and quickly achieve software ROI.

Acquis can implement your customised Concur User Assistant by WalkMe solutions to deliver real-time end-user training, drive engagement, maximise productivity and gather insights on your organisation's usage of SAP Concur.

#### The wolk me Advantage

- Automate User Onboarding
- Create Smart Walk-thrus
- Interactive Action Bots
- Increase SAP Concur Adoption
- Drive Self-Service Support
- Increase Compliance