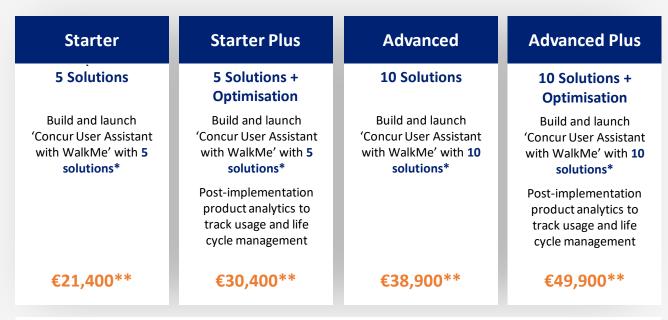

#### **Pricing Packages**

Acquis also offers a **fully customised** 'Concur User Assistant by WalkMe' package tailored to your organisation. Custom scoping would be priced based on **Time & Materials** 

> \*Each WalkMe solution includes up to 10 user interactions (e.g. clicks, hover, inputs) \*\*Additional fees may apply for multi-language capability